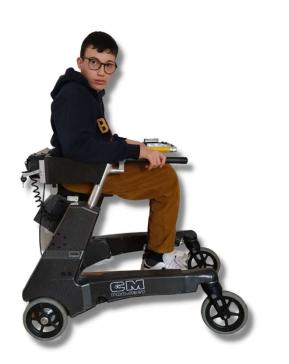

## Solution

An innovative aid that combines the efficiency of a new-generation electronic wheelchair and the functionality of a walker as a residual mobility aid.

[Slimmed-down and manageable product release].

Prototype version "electric wheelchair"

Prototype version **"walker"** 