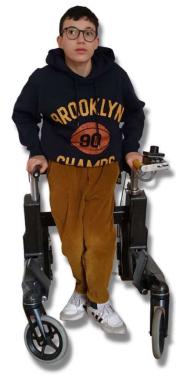

## Solution

An innovative aid that combines the efficiency of a new-generation electronic wheelchair and the functionality of a walker as a residual mobility aid.

[Slimmed-down and manageable product release].

Prototype version "electric wheelchair"

Prototype version **"walker"** 