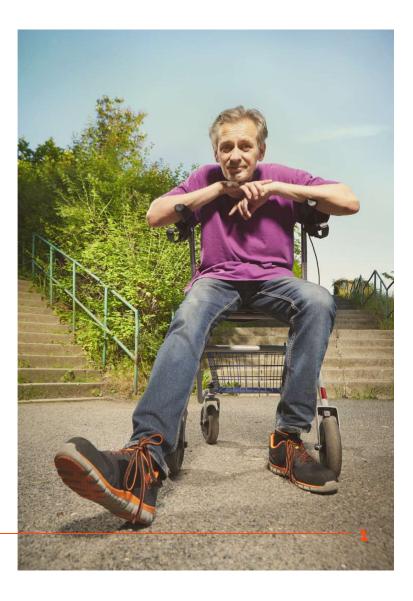

#### Is your walker limiting you?

Are you bored of the usual walk around the house?

## 10% of the population between 60 and 69 years has

walking disorders.

\* Gait disorders in adults and the elderly