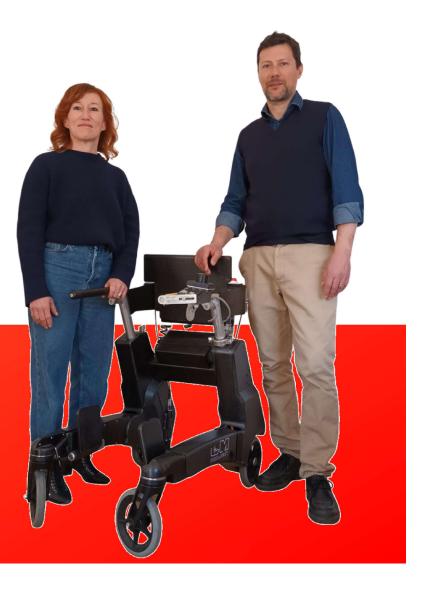

## Solution

An innovative aid that combines the efficiency of a new-generation electronic wheelchair and the functionality of a walker as a residual mobility aid.

[Slimmed-down and manageable product release].

Prototype version "electric wheelchair"

Prototype version **"walker"** 